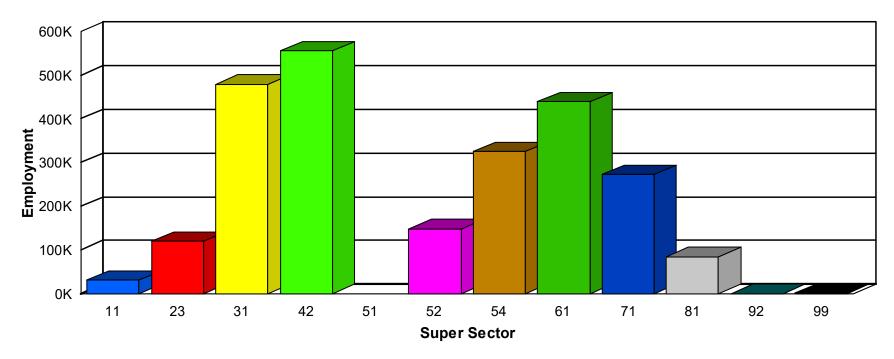

#### NAICS Diagram

| Table 203                                 | County totals, all ownerships                                                                                                                            |
|-------------------------------------------|----------------------------------------------------------------------------------------------------------------------------------------------------------|
| Table 204                                 | County totals, private ownership                                                                                                                         |
| Table 204M                                | County totals, private ownership for manufacturing                                                                                                       |
| Table 205                                 | County totals, government ownership                                                                                                                      |
| Table 205A                                | By Supersector, all ownerships                                                                                                                           |
| Table C205A                               | By Supersector, all ownerships, over the year change                                                                                                     |
| Table 205G                                | By Supersector, government ownership                                                                                                                     |
| Table 205P                                | By Supersector, private ownership                                                                                                                        |
| Table C205P                               | By Supersector, private ownership, over the year change                                                                                                  |
| Appendix<br>Chart 1<br>Chart 2<br>Chart 3 | Distribution of Private Sector Employment by Super Sector Distribution of Private Sector Employment by Size Distribution of Private Sector Units by Size |