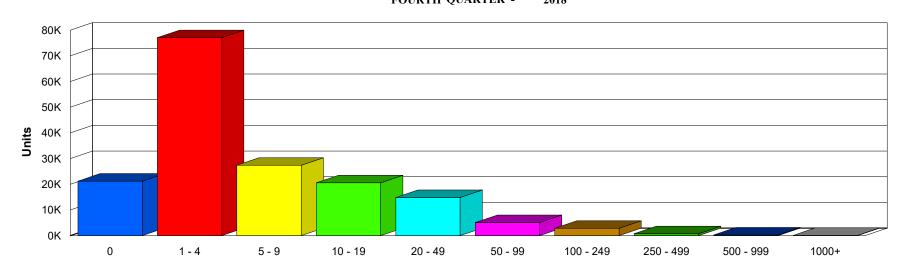

#### NAICS Diagram

| Table 203                                 | County totals, all ownerships                                                                                                                            |
|-------------------------------------------|----------------------------------------------------------------------------------------------------------------------------------------------------------|
| Table 204                                 | County totals, private ownership                                                                                                                         |
| Table 204M                                | County totals, private ownership for manufacturing                                                                                                       |
| Table 205                                 | County totals, government ownership                                                                                                                      |
| Table 205A                                | By Supersector, all ownerships                                                                                                                           |
| Table C205A                               | By Supersector, all ownerships, over the year change                                                                                                     |
| Table 205G                                | By Supersector, government ownership                                                                                                                     |
| Table 205P                                | By Supersector, private ownership                                                                                                                        |
| Table C205P                               | By Supersector, private ownership, over the year change                                                                                                  |
| Appendix<br>Chart 1<br>Chart 2<br>Chart 3 | Distribution of Private Sector Employment by Super Sector Distribution of Private Sector Employment by Size Distribution of Private Sector Units by Size |