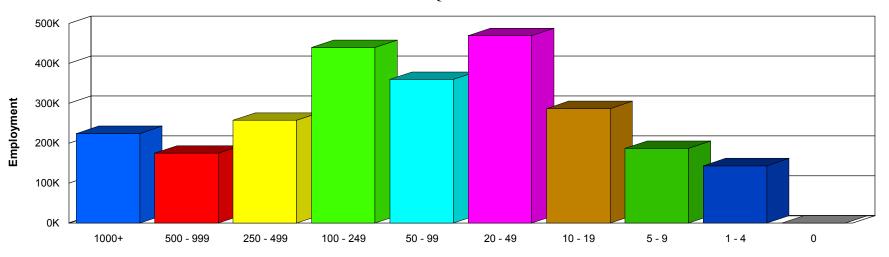

#### NAICS Diagram

| Table 203                                 | County totals, all ownerships                                                                                                                            |
|-------------------------------------------|----------------------------------------------------------------------------------------------------------------------------------------------------------|
| Table 204                                 | County totals, private ownership                                                                                                                         |
| Table 204M                                | County totals, private ownership for manufacturing                                                                                                       |
| Table 205                                 | County totals, government ownership                                                                                                                      |
| Table 205A                                | By Supersector, all ownerships                                                                                                                           |
| Table C205A                               | By Supersector, all ownerships, over the year change                                                                                                     |
| Table 205G                                | By Supersector, government ownership                                                                                                                     |
| Table 205P                                | By Supersector, private ownership                                                                                                                        |
| Table C205P                               | By Supersector, private ownership, over the year change                                                                                                  |
| Appendix<br>Chart 1<br>Chart 2<br>Chart 3 | Distribution of Private Sector Employment by Super Sector Distribution of Private Sector Employment by Size Distribution of Private Sector Units by Size |