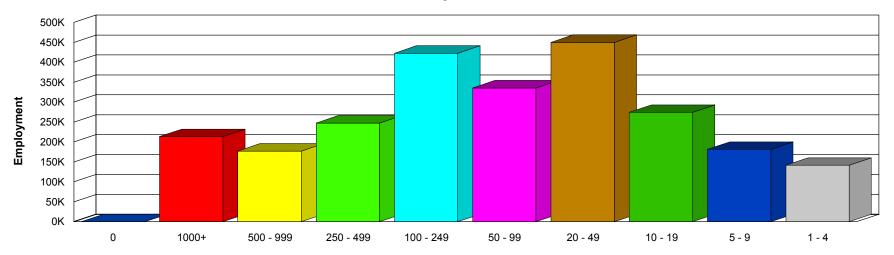

#### NAICS Diagram

| Table 203                                 | County totals, all ownerships                                                                                                                            |
|-------------------------------------------|----------------------------------------------------------------------------------------------------------------------------------------------------------|
| Table 204                                 | County totals, private ownership                                                                                                                         |
| Table 204M                                | County totals, private ownership for manufacturing                                                                                                       |
| Table 205                                 | County totals, government ownership                                                                                                                      |
| Table 205A                                | By Supersector, all ownerships                                                                                                                           |
| Table C205A                               | By Supersector, all ownerships, over the year change                                                                                                     |
| Table 205G                                | By Supersector, government ownership                                                                                                                     |
| Table 205P                                | By Supersector, private ownership                                                                                                                        |
| Table C205P                               | By Supersector, private ownership, over the year change                                                                                                  |
| Appendix<br>Chart 1<br>Chart 2<br>Chart 3 | Distribution of Private Sector Employment by Super Sector Distribution of Private Sector Employment by Size Distribution of Private Sector Units by Size |