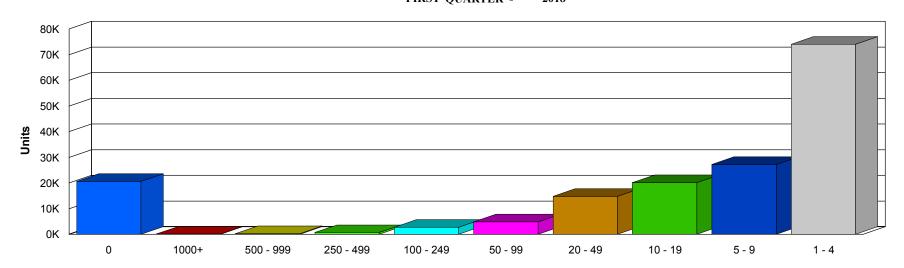

#### NAICS Diagram

| Table 203                                 | County totals, all ownerships                                                                                                                            |
|-------------------------------------------|----------------------------------------------------------------------------------------------------------------------------------------------------------|
| Table 204                                 | County totals, private ownership                                                                                                                         |
| Table 204M                                | County totals, private ownership for manufacturing                                                                                                       |
| Table 205                                 | County totals, government ownership                                                                                                                      |
| Table 205A                                | By Supersector, all ownerships                                                                                                                           |
| Table C205A                               | By Supersector, all ownerships, over the year change                                                                                                     |
| Table 205G                                | By Supersector, government ownership                                                                                                                     |
| Table 205P                                | By Supersector, private ownership                                                                                                                        |
| Table C205P                               | By Supersector, private ownership, over the year change                                                                                                  |
| Appendix<br>Chart 1<br>Chart 2<br>Chart 3 | Distribution of Private Sector Employment by Super Sector Distribution of Private Sector Employment by Size Distribution of Private Sector Units by Size |