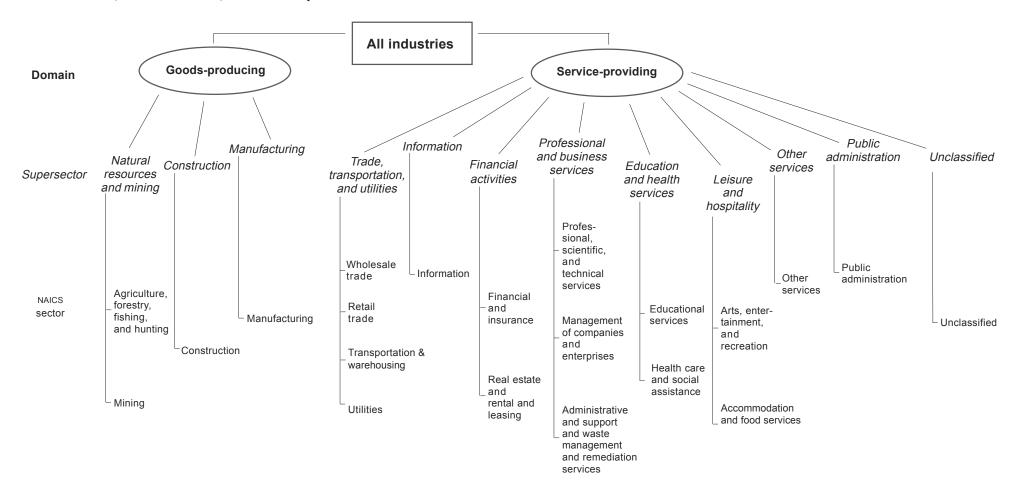

#### NAICS Diagram

| Table 203                                 | County totals, all ownerships                                                                                                                            |
|-------------------------------------------|----------------------------------------------------------------------------------------------------------------------------------------------------------|
| Table 204                                 | County totals, private ownership                                                                                                                         |
| Table 204M                                | County totals, private ownership for manufacturing                                                                                                       |
| Table 205                                 | County totals, government ownership                                                                                                                      |
| Table 205A                                | By Supersector, all ownerships                                                                                                                           |
| Table C205A                               | By Supersector, all ownerships, over the year change                                                                                                     |
| Table 205G                                | By Supersector, government ownership                                                                                                                     |
| Table 205P                                | By Supersector, private ownership                                                                                                                        |
| Table C205P                               | By Supersector, private ownership, over the year change                                                                                                  |
| Appendix<br>Chart 1<br>Chart 2<br>Chart 3 | Distribution of Private Sector Employment by Super Sector Distribution of Private Sector Employment by Size Distribution of Private Sector Units by Size |

Note that "total payroll" includes both the taxable wages, limited to \$14,000 per year per worker, plus non-taxable wages in excess of \$14,000.

**INDUSTRY:** Reporting units are classified by industrial activity according to the *North American Industry Classification System--United States*, *2012* manual (which covers both manufacturing and nonmanufacturing activities). County data are available at the 3-digit NAICS level, and State data are available at the 4- digit NAICS level. To ensure the highest possible quality of data, the Bureau of Workforce Information and Technical Support within the Department of Workforce Development verifies and updates, if necessary, the NAICS, location, and ownership classification of all establishments on a 3-year cycle. Government units in the public administration sector are verified less frequently. Each year, these changes in classification codes resulting from the verification process are introduced with data reported for each first quarter.

#### All industries, NAICS sectors, and BLS supersectors and domains