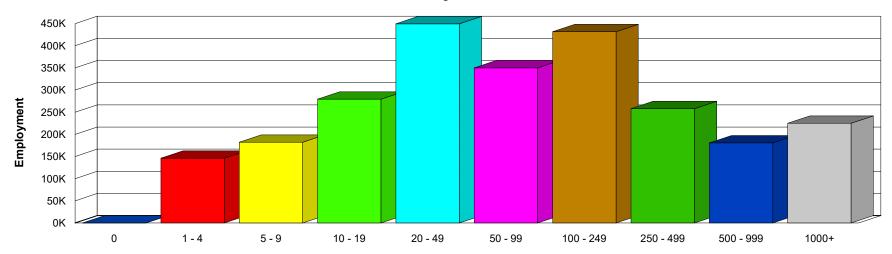

#### NAICS Diagram

| Table 203                                 | County totals, all ownerships                                                                                                                            |
|-------------------------------------------|----------------------------------------------------------------------------------------------------------------------------------------------------------|
| Table 204                                 | County totals, private ownership                                                                                                                         |
| Table 204M                                | County totals, private ownership for manufacturing                                                                                                       |
| Table 205                                 | County totals, government ownership                                                                                                                      |
| Table 205A                                | By Supersector, all ownerships                                                                                                                           |
| Table C205A                               | By Supersector, all ownerships, over the year change                                                                                                     |
| Table 205G                                | By Supersector, government ownership                                                                                                                     |
| Table 205P                                | By Supersector, private ownership                                                                                                                        |
| Table C205P                               | By Supersector, private ownership, over the year change                                                                                                  |
| Appendix<br>Chart 1<br>Chart 2<br>Chart 3 | Distribution of Private Sector Employment by Super Sector Distribution of Private Sector Employment by Size Distribution of Private Sector Units by Size |