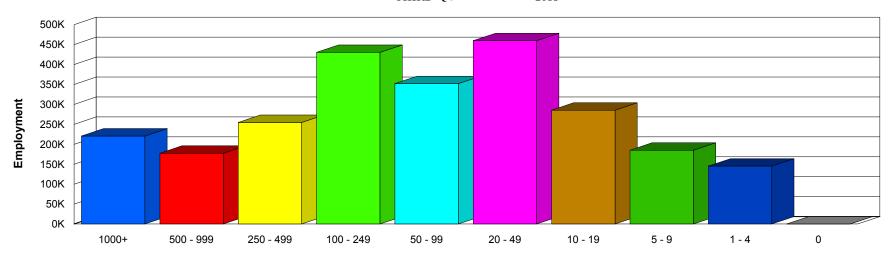

#### NAICS Diagram

| Table 203                                 | County totals, all ownerships                                                                                                                            |
|-------------------------------------------|----------------------------------------------------------------------------------------------------------------------------------------------------------|
| Table 204                                 | County totals, private ownership                                                                                                                         |
| Table 204M                                | County totals, private ownership for manufacturing                                                                                                       |
| Table 205                                 | County totals, government ownership                                                                                                                      |
| Table 205A                                | By Supersector, all ownerships                                                                                                                           |
| Table C205A                               | By Supersector, all ownerships, over the year change                                                                                                     |
| Table 205G                                | By Supersector, government ownership                                                                                                                     |
| Table 205P                                | By Supersector, private ownership                                                                                                                        |
| Table C205P                               | By Supersector, private ownership, over the year change                                                                                                  |
| Appendix<br>Chart 1<br>Chart 2<br>Chart 3 | Distribution of Private Sector Employment by Super Sector Distribution of Private Sector Employment by Size Distribution of Private Sector Units by Size |