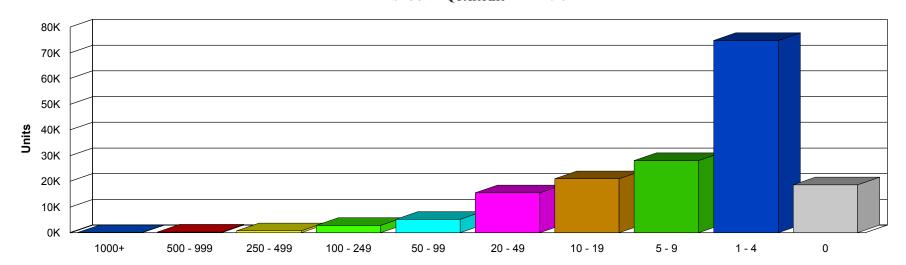

#### NAICS Diagram

| Table 203                                 | County totals, all ownerships                                                                                                                            |
|-------------------------------------------|----------------------------------------------------------------------------------------------------------------------------------------------------------|
| Table 204                                 | County totals, private ownership                                                                                                                         |
| Table 204M                                | County totals, private ownership for manufacturing                                                                                                       |
| Table 205                                 | County totals, government ownership                                                                                                                      |
| Table 205A                                | By Supersector, all ownerships                                                                                                                           |
| Table C205A                               | By Supersector, all ownerships, over the year change                                                                                                     |
| Table 205G                                | By Supersector, government ownership                                                                                                                     |
| Table 205P                                | By Supersector, private ownership                                                                                                                        |
| Table C205P                               | By Supersector, private ownership, over the year change                                                                                                  |
| Appendix<br>Chart 1<br>Chart 2<br>Chart 3 | Distribution of Private Sector Employment by Super Sector Distribution of Private Sector Employment by Size Distribution of Private Sector Units by Size |